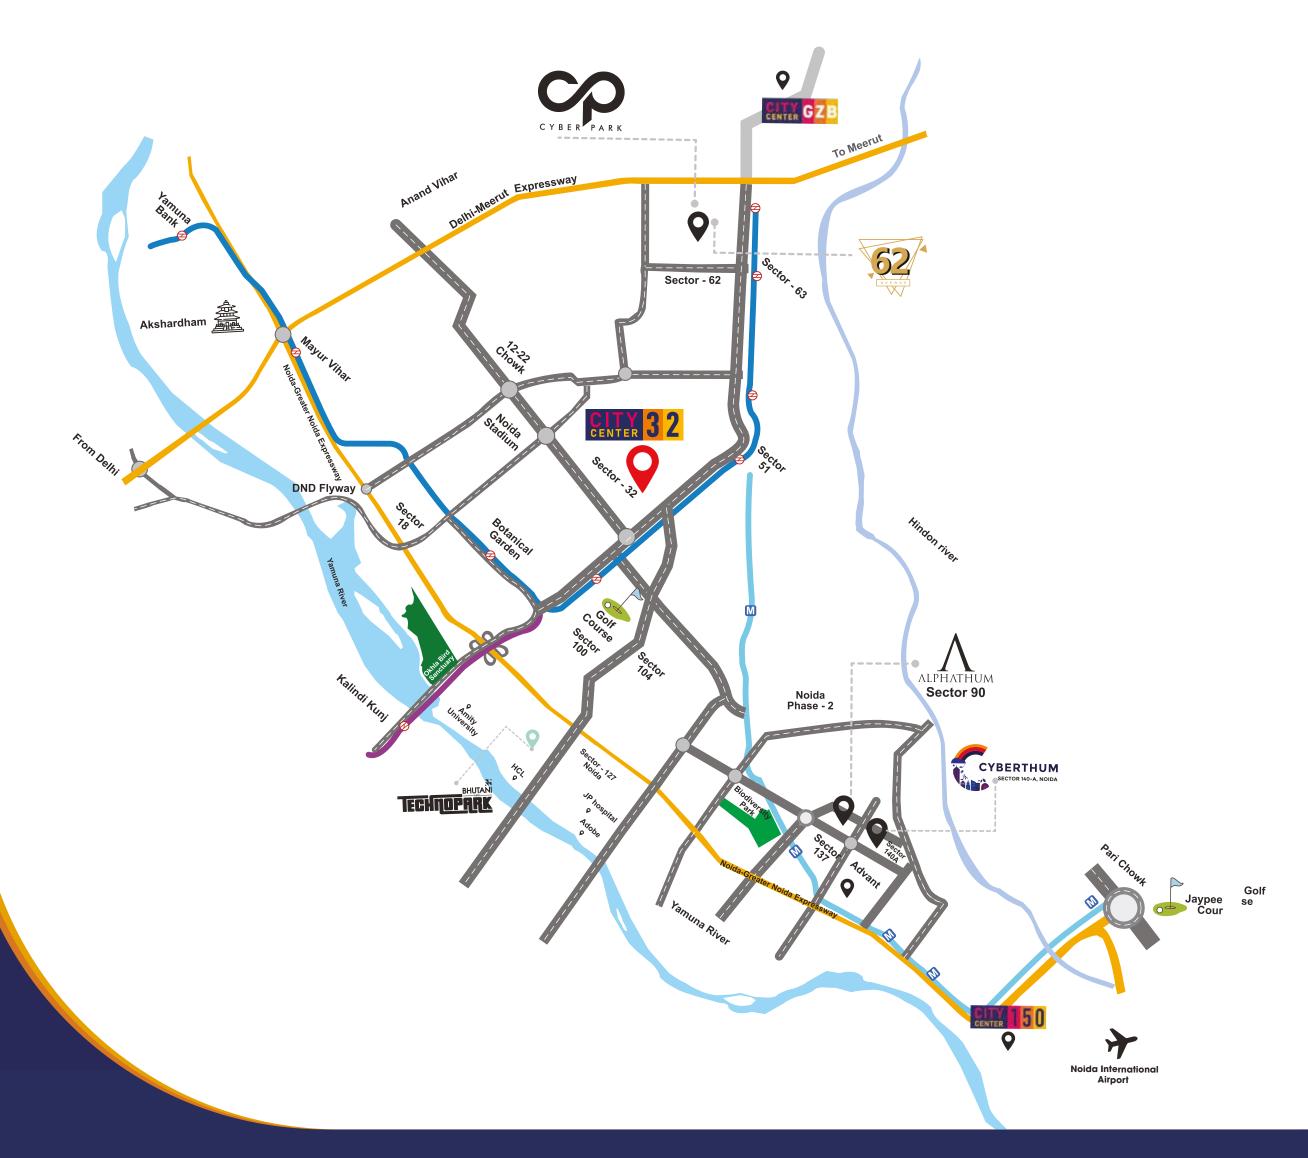

### FROM THE HUB ØF THE OF THE OF THE Heights of Returns

City Center 32 is positioned in the bustling core of Noida, seamlessly accessible along major highways, making it the go-to destination for residents from Noida and beyond. Its proximity to City Center Metro Station and adjacency to the golf course bring both convenience and a premium experience for its visitors, cementing its place as a top choice for shopping, dining and entertainment.

This location not only draws in local residents but also attracts visitors from NCR, making it one of the most visible and accessible shopping and leisure destinations in the region.

#### Surrounded by a 20 mtr green belt on both sides

Well connected to South, East and

Central Delhi through road and metro lines

#### Well connected to

 $\bigcirc$ 

Noida Greater Noida Expressway

Noida City Center Metro Station

\*Map not to scale