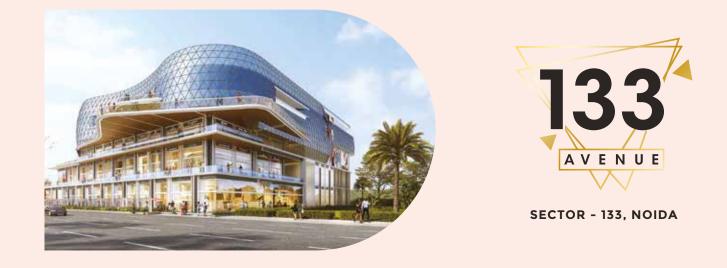

#### **ONGOING PROJECTS**

Part of 26.8 acres mixed-use development, Cyberthum is NCR's tallest commercial tower with world-class spaces, mall in the sky and one of India's biggest gaming and entertainment centers, Bolt. Bhutani Avenue 133 is an upcoming commercial project by Bhutani Infra. With the best amenities, this Commercial Project is conveniently situated in Sector 133 of Noida.